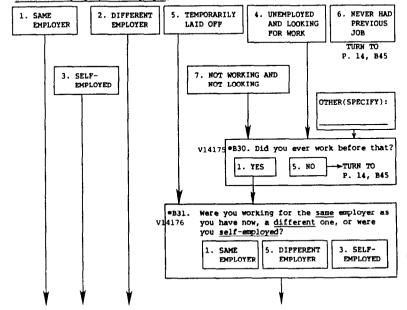

•B29. We want to know what you (HEAD) were doing just before you started your current (position/work situation). Did you have another position with the same employer, were you unemployed and looking for work, temporarily laid off, working for a different employer, self-employed, or what?

•B32. What happened to that job—did the company go out of business, were you (HEAD) laid off, promoted, or what?

\*B33. In what month and year did that (position/work situation) end? [IF NECESSARY: What would be your best guess? Did it end before 1986?] v14178 v14179

#### B34. INTERVIEWER CHECKPOINT

| SEE B29 OR B31, (P.11)PREVIOUS POSITION                                                            |          |
|----------------------------------------------------------------------------------------------------|----------|
| A. SAME EMPLOYER                                                                                   |          |
|                                                                                                    |          |
| B. SELF-EMPLOYED                                                                                   |          |
| C. <u>DIFFERENT</u> EMPLOYER                                                                       |          |
|                                                                                                    |          |
| •B35. Did you (HEAD) work for the federal, state, or local government, a private company, or what? |          |
| 1. FEDERAL GOV'T 3. LOCAL GOV'T 4. PRIVATE NON-GOV'T                                               |          |
| 7. OTHER (SPECIFY):9. DK                                                                           |          |
|                                                                                                    | J        |
| *B36. What kind of business or industry was that in? v14101                                        | ]        |
|                                                                                                    |          |
| . What was your (HEAD'S) occupation? What sort of work did you do?                                 | 141      |
| . What were your most important activities or duties?                                              | )<br>OCC |
| What was your (HEAD'S) final wage or salary when you left that (position/wor situation)?  V1416:   |          |