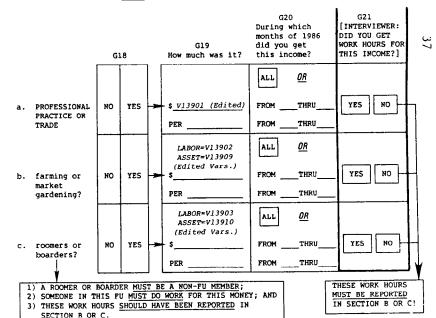

986?

1. YES

THESE WORK HOURS
MUST BE REPORTED!

5. NO

\*G10. Was it a corporation or an unincorporated business, or did (you/he/she/they) V14500 have an interest in both kinds?



Gll. How much was (your/his/her/their) share of the total income from the business in 1986--that is, the amount (you/he/she/they) took out plus any profit left in? [IF ZERO: Did you have a loss? How much was it?]

PROFIT
LABOR=V13897 (HEAD), V13905 (WIFE) (EDITED VARS.)
ASSET=V13908 (HEAD & WIFE) (EDITED VAR.)

G12. Did you (HEAD) earn wages or salaries in 1986 from any jobs? (Other than the unincorporated business we have just talked about?)



Gl8. I'm going to read you a list of other sources of income you might have had. Did you (HEAD) receive any other income in 1986 from professional practice or trade?





| . Did you (HEAD) (or anyone electric Social Security?                      | lse in the family t               | NO → GO TO                        |                                   |
|----------------------------------------------------------------------------|-----------------------------------|-----------------------------------|-----------------------------------|
|                                                                            | 1st PERSON                        | 2nd PERSON                        | SEQ #                             |
| G32. (Who was that?)                                                       | RELATION PERSON<br>TO HEAD NUMBER | RELATION PERSON<br>TO HEAD NUMBER | RELATION PERSON<br>TO HEAD NUMBER |
| •G33. Was that disability,<br>retirement, surv