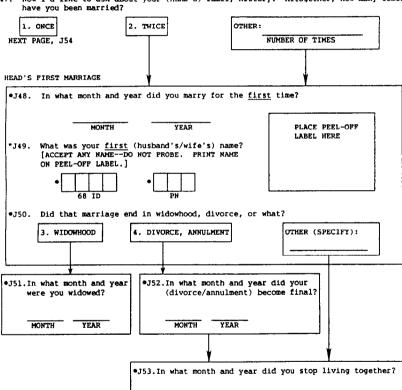

were you widowed, divorced, separated, or had you never been married?



[IF HEAD IS DIVORCED OR SEPARATED]

# J26. INTERVIEWER CHECKPOINT



•J28. In what month and year did you stop living together?



•J29. In what month and year were you last married?



•J31. Before that, were you widowed, divorced, separated, or had you never been married?



•J35. INTERVIEWER CHECKPOINT



•J36. Have you yourself (fathered/given birth to) any children since January 1986?
[DO NOT COUNT STILLBIRTHS, STEPCHILDREN, OR CHILDREN HEAD HAS ADOPTED.]



•J37. How many is that?



•J41. Have you <u>legally</u> adopted any children since January 1986?



TURN TO GOLD ADOPTED CHILDREN SUPPLEMENT



\*J47. Now I'd like to ask about your (HEAD'S) family history. Altogether, how many times have you been married?



MONTH

YEAR

•J54. In what month and year were you (last) married?



INTERVIEWER CHECKPOINT J56.



85

eJ60. Now, we would like to ask about births of children. How many children have you yourself (HEAD) ever (fathered/given birth to)? [DO NOT COUNT STILLBIRTHS, STEPCHILDREN, OR CHILDREN HEAD HAS ADOPTED]



•J64. Have you (HEAD) ever legally adopted any children?



# •J69. INTERVIEWER CHECKPOINT



•J70. Please tell me again, in what month and year were you and your wife last married?



•J71. Before that, was she widowed, divorced, separated, or had she







•J77. In what month and year did she and her (former) husband stop living together?



•J78. In what month and year were they last married?





•J80. Before that, was she widowed, divorced, separated, or had she never been ma