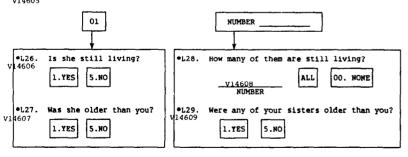

|
|                       | PL17. [IF FEWER THAN 6 GRADES] Could she read and write?                                                                                                     |
|                       |                                                                                                                                                              |

õ

\*L18. Now I have some questions about brothers and sisters. Did you (HEAD) have any V14598 brothers?
[INCLUDE NATURAL SIBLINGS ONLY]

1.YE5 5.NO GO TO L24

•L19. How many brothers was that?



eL24. Did you have any sisters?
V14604 [INCLUDE NATURAL SIBLINGS ONLY]



•L25. How many sisters was that? V14605



ulletL30. Were you living with  $\underline{both}$  your natural parents most of the time until you were age v14610 16?

L.YES 5.NO

eL31. In order to get an idea of the different races and ethnic groups that participate v14611 in the study, I would like to ask you about your ethnic origin. Are you of Spanish or Hispanic descent, that is, Mexican, Mexican American, Chicano, Puerto Rican, Cuban, or other Spanish? [IF MECESSARY: Which one?]

| AMERICAN | <br>SPANISH/HIS |
|----------|-----------------|
|          |                 |
|          |                 |
|          |                 |
|          |                 |

•L32. And, are you white, black, American Indian, Aleut, Eskimo, Asian, Pacific Islander, or another race? [CHECK ALL THAT APPLY]

FIRST MENTION=V14612, SECOND MENTION