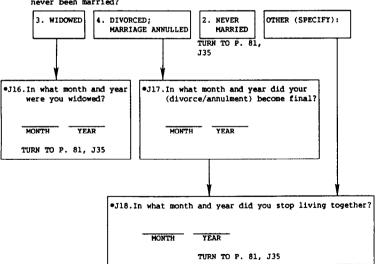

### SECTION A: MARITAL STATUS, HOUSING AND TRANSPORTATION

| A. ALL HU MEMBERS ARE FU MEMBERS                                                                                                            |
|---------------------------------------------------------------------------------------------------------------------------------------------|
| B. ONE OR MORE HU MEMBERS NOT FU MEMBER(S) BECAUSE:  a. HAVE OWN COVER SHEET(S) b. LIVING WITH THIS FU ONLY TEMPORARILY c. OTHER (SPECIFY): |
|                                                                                                                                             |
| INFORM R THAT THESE PERSONS ARE NOT TO BE INCLUDED IN INTERVIEW                                                                             |
| <b>\</b>                                                                                                                                    |
| E START:                                                                                                                                    |
| re you (HEAD) married, widowed, divorced, separated, or have you never been arried?                                                         |
| A DIMONCED 2 NEVER                                                                                                                          |
| 1. MARRIED 3. WIDOWED ANNULLED 5. SEPARATED MARRIED                                                                                         |
|                                                                                                                                             |
| o you live in a one-family house, a two-family house, an apartment, a mobile $\tau$ what?                                                   |
| ONE-FAMILY: DUPLEX 3. APARTMENT 4. MOBILE HOME 6. ROW HOUSE; TOWN HOUSE                                                                     |
|                                                                                                                                             |
| 7. OTHER (SPECIFY):                                                                                                                         |
| low many rooms do you have (for your family) not counting bathrooms?                                                                        |
| V14122 ROOMS                                                                                                                                |
|                                                                                                                                             |
|                                                                                                                                             |
| Now is your (home/apartment) heatedwith gas, electricity, oil, or what?                                                                     |
|                                                                                                                                             |