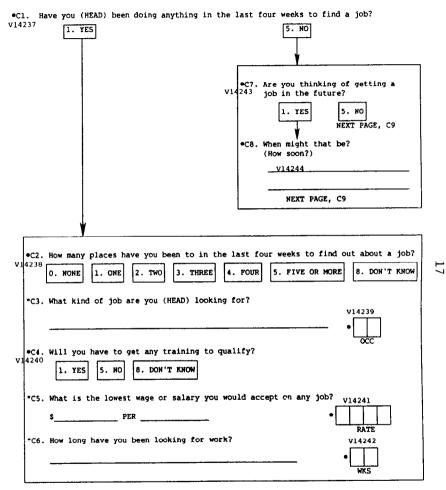

•C9. Have you (HEAD) ever done any work for money? V14245 ->GO TO C11 1. YES \*C10. When did you last work? [IF NECESSARY: What would v14246 V14247 be your best guess? Did you last work before 1986?] MONTH DAY [IF VOLUNTEERED] 97. BEFORE 1986, 96. 1986 OR 1987, 98. DK YEAR 1986 1987 OTHER YEAR: DK EXACT YEAR AT ALL DK WHICH OC11. Were there any times in 1986 when you were looking for work? V14248 →GO TO C14 ALL \*C12. How many weeks was that? V14249 Cl3. When was that? FROM THRU eCl4. Were there any times in 1987 when you were looking for work? 1. YES TURN TO P. 31, SECTION D ALL •C15. How many weeks was that? <u>v14251</u> C16. When was that? FROM \_\_\_\_\_ THRU \_\_\_\_ TURN TO P. 31, SECTION D \*C17. What was your occupation on your last job? What sort of work did you do? C18. What were your most important activities or duties? \*Cl9. What kind of business or industry was that in?