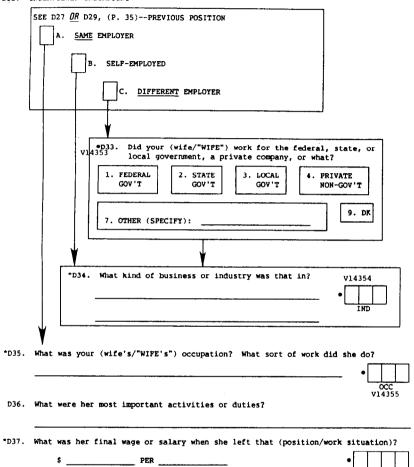

#### B34. INTERVIEWER CHECKPOINT

| SEE B29 OR B31, (P.11)PREVIOUS POSITION                                                            |          |
|----------------------------------------------------------------------------------------------------|----------|
| A. SAME EMPLOYER                                                                                   |          |
|                                                                                                    |          |
| B. SELF-EMPLOYED                                                                                   |          |
| C. <u>DIFFERENT</u> EMPLOYER                                                                       |          |
|                                                                                                    |          |
| •B35. Did you (HEAD) work for the federal, state, or local government, a private company, or what? |          |
| 1. FEDERAL GOV'T 3. LOCAL GOV'T 4. PRIVATE NON-GOV'T                                               |          |
| 7. OTHER (SPECIFY):9. DK                                                                           |          |
|                                                                                                    | J        |
| *B36. What kind of business or industry was that in? v14101                                        | ]        |
|                                                                                                    |          |
| . What was your (HEAD'S) occupation? What sort of work did you do?                                 | 141      |
| . What were your most important activities or duties?                                              | )<br>OCC |
| What was your (HEAD'S) final wage or salary when you left that (position/wor situation)?  V1416:   |          |