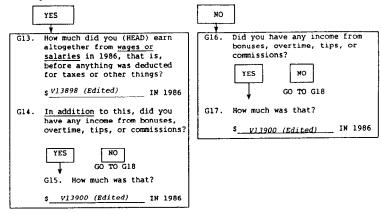

| •B54. Did you miss any work in 1986 because you were on strike?                                                         |                  |    |
|-------------------------------------------------------------------------------------------------------------------------|------------------|----|
| V14197                                                                                                                  |                  |    |
| ●B55. How much work did you miss?                                                                                       |                  |    |
| DAYS V14198 WEEKS MONTHS                                                                                                |                  |    |
| B56. When was that? [GET DAY IF VOLUNTEERED]                                                                            |                  |    |
| FROM THRU FROM THRU                                                                                                     | ļ.               |    |
| TOTAL ANNUAL HOURS=Edited V13750                                                                                        |                  |    |
| •B57. Did you miss any work in 1986 because you were unemployed and<br>V14199 looking for work or temporarily laid off? |                  |    |
| 1. YES 5. NO → GO TO B60                                                                                                |                  |    |
| ●B58. How much work did you miss?                                                                                       |                  |    |
| DAYS V14200 WEEKS MONTHS                                                                                                | +                |    |
| B59. When was that? [GET DAY IF VOLUNTEERED]                                                                            |                  |    |
| FROM THRU FROM THRU                                                                                                     |                  |    |
| TOTAL ANNUAL HOURS=Edited V13752                                                                                        |                  |    |
| eB60. Were there any weeks in 1986 when you didn't have a job and v14201 were not looking for one?                      |                  |    |
| 1. YES→ GO TO B63                                                                                                       |                  |    |
| ●B61. How much time was that?                                                                                           |                  |    |
| DAYS V14202 WEEKS MONTHS                                                                                                | ·                | 15 |
| B62. When was that? [GET DAY IF VOLUNTEERED]                                                                            |                  |    |
| FROM THRU FROM THRU                                                                                                     |                  |    |
| TOTAL ANNUAL HOURS=Edited V13754                                                                                        | 1                |    |
| •B63. Then, how many weeks did you actually work on your main job(s) in                                                 | ļ                |    |
| 1986? OO. DID NOT WORK                                                                                                  | +                |    |
| V14203 AT ALL IN 1986                                                                                                   |                  |    |
| WEEKS IN 1986 NEXT PAGE, B75                                                                                            | TOTAL            |    |
| ALL THE REST ANNUAL WORK HOURS ON MAIN JOB=Edited V13739                                                                | 10182            |    |
| IF TOTAL DOES NOT EQUAL 52 WEEKS UR 12 MONTHS, RECONCILE WITH R OR EX                                                   | PLAIN BELOW:     |    |
| TOTAL ANNUAL WORK HOURS=Edited V13745                                                                                   |                  |    |
| •864. And, on the average, how many hours a week did you work on your mai                                               | n job(s) in 1986 | ;? |
| -                                                                                                                       | WEEK IN 1986     |    |
| *B65. Did you work any overtime which isn't included in that?                                                           |                  |    |
| V14205                                                                                                                  | n nc3            |    |
| 1. YES 5. NO NEXT PAG                                                                                                   | E, B67           |    |
| B66. How many hours did that overtime amount to in 1986?                                                                |                  |    |
| -                                                                                                                       |                  |    |
| V13741 (Edited) TOTAL OVERTIME HOURS IN 1986                                                                            |                  |    |

\*B67. Did you (HEAD) have an extra job or other way of making money in addition to your V14206 main job(s) in 1986?

|       | 1.                                                              | YES                 | 5. NO        | © TO                  | B75         |
|-------|-----------------------------------------------------------------|---------------------|--------------|-----------------------|-------------|
|       | L WORK HOURS ON<br>JOBS=Edited V13743                           | FIRST EXTR          | • OCC        | SECOND EXTR           | • OCC       |
| *B68. | What sort of work<br>did you do?                                |                     | V14208       |                       | V14212      |
| В69.  | What were your most important activities or duties?             |                     |              |                       |             |
| *B70. | About how much did you make at this?                            | \$                  | PER          | \$ P                  | PER         |
| •B71. | And, how many weeks did<br>you work on this job in<br>1986?     | V14210              | V14209       | V14214<br>WEEKS I     | V14213      |
| в72.  | When was that? [GET DAY IF VOLUNTEERED]                         | FROM                | THRU         | FROM                  |             |
| •B73. | On the average, how many hours a week did you work on this job? | V14211<br>HOURS PER | WEEK IN 1986 | V14215<br>HOURS PER W | EEK IN 1986 |
|       | Did you have any other<br>extra jobs in 1986?<br>NUMBER OF      | YES ASK B68-        | NO TO        | YES ASK B68-          | NO TO       |
| EXTRA | JOBS-V14207                                                     | B74 AGAIN           | B75          | B74 AGAIN             | B75         |