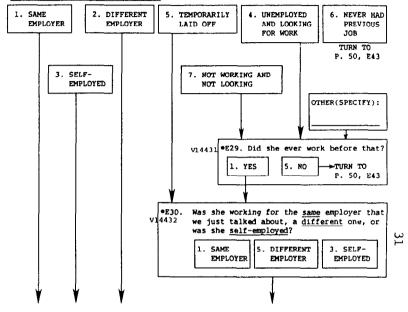

•B29. We want to know what you (HEAD) were doing just before you started your current (position/work situation). Did you have another position with the same employer, were you unemployed and looking for work, temporarily laid off, working for a different employer, self-employed, or what?

•B32. What happened to that job—did the company go out of business, were you (HEAD) laid off, promoted, or what?

\*B33. In what month and year did that (position/work situation) end? [IF NECESSARY: What would be your best guess? Did it end before 1986?] v14178 v14179

#### B34. INTERVIEWER CHECKPOINT

| SEE B29 OR B31, (P.11)PREVIOUS POSITION                                                            |          |
|----------------------------------------------------------------------------------------------------|----------|
| A. SAME EMPLOYER                                                                                   |          |
|                                                                                                    |          |
| B. SELF-EMPLOYED                                                                                   |          |
| C. <u>DIFFERENT</u> EMPLOYER                                                                       |          |
|                                                                                                    |          |
| •B35. Did you (HEAD) work for the federal, state, or local government, a private company, or what? |          |
| 1. FEDERAL GOV'T 3. LOCAL GOV'T 4. PRIVATE NON-GOV'T                                               |          |
| 7. OTHER (SPECIFY):9. DK                                                                           |          |
|                                                                                                    | J        |
| *B36. What kind of business or industry was that in? v14101                                        | ]        |
|                                                                                                    |          |
| . What was your (HEAD'S) occupation? What sort of work did you do?                                 | 141      |
| . What were your most important activities or duties?                                              | )<br>OCC |
| What was your (HEAD'S) final wage or salary when you left that (position/wor situation)?  V1416:   |          |