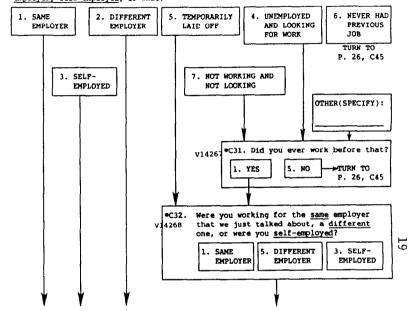

#### B34. INTERVIEWER CHECKPOINT

| SEE B29 OR B31, (P.11)PREVIOUS POSITION                                                            |          |
|----------------------------------------------------------------------------------------------------|----------|
| A. SAME EMPLOYER                                                                                   |          |
|                                                                                                    |          |
| B. SELF-EMPLOYED                                                                                   |          |
| C. <u>DIFFERENT</u> EMPLOYER                                                                       |          |
|                                                                                                    |          |
| •B35. Did you (HEAD) work for the federal, state, or local government, a private company, or what? |          |
| 1. FEDERAL GOV'T 3. LOCAL GOV'T 4. PRIVATE NON-GOV'T                                               |          |
| 7. OTHER (SPECIFY):9. DK                                                                           |          |
|                                                                                                    | J        |
| *B36. What kind of business or industry was that in? v14101                                        | ]        |
|                                                                                                    |          |
| . What was your (HEAD'S) occupation? What sort of work did you do?                                 | 141      |
| . What were your most important activities or duties?                                              | )<br>OCC |
| What was your (HEAD'S) final wage or salary when you left that (position/wor situation)?  V1416:   |          |