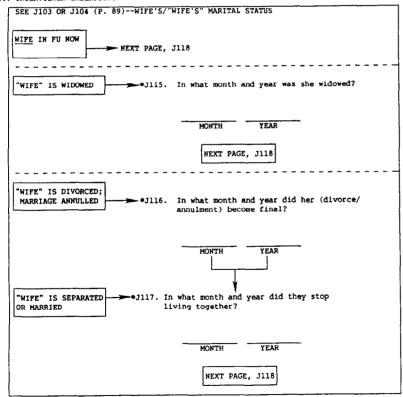

STEPCHILDREN, OR CHILDREN WIFE/"WIFE" HAS ADOPTED]



\*J93. How many is that?



TURN TO GREEN OWN CHILDREN SUPPLEMENT

•J97. Has your (wife/"WIFE") legally adopted any children since January 1986?



TURN TO GOLD ADOPTED CHILDREN SUPPLEMENT

J102. Now I'd like to ask about your (wife's/"WIFE'S") family history.

### •J103. INTERVIEWER CHECKPOINT



•J104. Is your ("WIFE") married, widowed, divorced, separated, or has she never been married?



•J105. Altogether, how many times has she been married?



•J112. (Please tell me again), in what month and year (were you and she/was she) (last) married?

MONTH YEAR PLACE PEEL-OFF LABEL HERE [ACCEPT ANY NAME -- DO NOT PROBE. PRINT NAME ON PEEL-OFF LABEL.]

\*J113. [IF NOT CLEAR] What (is/was) her husband's name?



J114. INTERVIEWER CHECKPOINT



\*J118. Now, we would like to ask about births of children. How many children has your (wife/"WIFE") ever given birth to? [DO NOT COUNT STILLBIRTHS, STEPCHILDREN OR CHILDREN WIFE/"WIFE" HAS ADOPTED]



TURN TO GREEN OWN CHILDREN SUPPLEMENT

•J122. Has your (wife/"WIFE") ever legally adopted any children?



TURN TO GOLD ADOPTED CHILDREN SUPPLEMENT

#### •J127. INTERVIEWER CHECKPOINT



[IF NON-FU MEMBERS IN HU]: In the following questions, we will be talking about persons living there, excluding (READ NAMES OF NON-FU MEMBERS FROM COVER SHEET).

•J128. Other than you (or your wife/"WIFE"), has anyone under age 45 in your family living there ever had any children?



- J129. Who is that? [LIST IN GRID AT J132]
- •J130. Other than you (or your wife/"WIFE"), has (INDIVIDUAL MENTIONED or) any