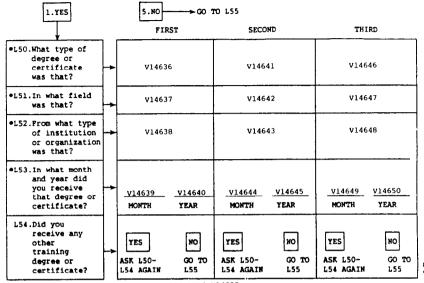

20 MONTH YEAR MONTH YEAR \*L38. In what month and year did you receive your GED? V14622 V14621 YEAR MONTH •L41. Did you attend college? 5. NO NEXT PAGE, L49 1. YES V14626 V14628 •L42. In what month and year did you last attend college? V14627 YEAR •143. What is the highest year of college you have completed? V14629 O. LESS THAN ONE YEAR --> NEXT PAGE, L49 5. NO NEXT PAGE, L49 \*L44. Did you receive a college degree? 1. YES •L45. What is the highest college degree you have received? \_v14631\_ L46. What was the name of the college? L47. Where was it located? \*L48. In what month and year did you receive that degree? V14632 V14633

MONTH

YEAR

ei49. Did you (HEAD) receive any other degree or a certificate through a vocational v14634 school, a training school, or an apprenticeship program?



TOTAL NUMBER OF DEGREES OR CERTIFICATES=V14635



\*L57. How many years altogether have you (HEAD) worked for money since you were 18?