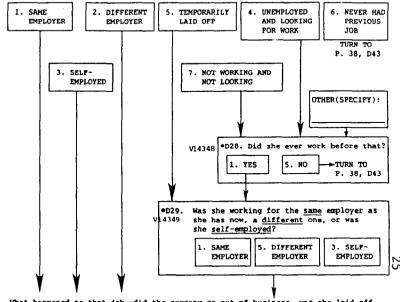

•B29. We want to know what you (HEAD) were doing just before you started your current (position/work situation). Did you have another position with the same employer, were you unemployed and looking for work, temporarily laid off, working for a different employer, self-employed, or what?

•B32. What happened to that job—did the company go out of business, were you (HEAD) laid off, promoted, or what?

\*B33. In what month and year did that (position/work situation) end? [IF NECESSARY: What would be your best guess? Did it end before 1986?] v14178 v14179