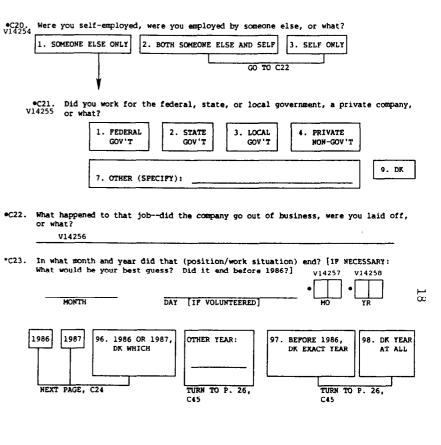

•B32. What happened to that job—did the company go out of business, were you (HEAD) laid off, promoted, or what?

\*B33. In what month and year did that (position/work situation) end? [IF NECESSARY: What would be your best guess? Did it end before 1986?] v14178 v14179

#### B34. INTERVIEWER CHECKPOINT

| SEE B29 OR B31, (P.11)PREVIOUS POSITION                                                            |          |
|----------------------------------------------------------------------------------------------------|----------|
| A. SAME EMPLOYER                                                                                   |          |
|                                                                                                    |          |
| B. SELF-EMPLOYED                                                                                   |          |
| C. <u>DIFFERENT</u> EMPLOYER                                                                       |          |
|                                                                                                    |          |
| •B35. Did you (HEAD) work for the federal, state, or local government, a private company, or what? |          |
| 1. FEDERAL GOV'T 3. LOCAL GOV'T 4. PRIVATE NON-GOV'T                                               |          |
| 7. OTHER (SPECIFY):9. DK                                                                           |          |
|                                                                                                    | J        |
| *B36. What kind of business or industry was that in? v14101                                        | ]        |
|                                                                                                    |          |
| . What was your (HEAD'S) occupation? What sort of work did you do?                                 | 141      |
| . What were your most important activities or duties?                                              | )<br>OCC |
| What was your (HEAD'S) final wage or salary when you left that (position/wor situation)?  V1416:   |          |

\$ \_\_\_\_\_ PER \_\_\_\_

| situation)? [IF NI<br>1986?]                 | CESSARY: Who  | at would be your    |                 | =                | ore |
|----------------------------------------------|---------------|---------------------|-----------------|------------------|-----|
| <b>-</b>                                     |               |                     | V14             | 185 V14186       |     |
| MONTH                                        | DAY           | [IF VOLUNTEERED     | <u> </u>        | MO YR            |     |
|                                              |               |                     |                 |                  |     |
|                                              |               |                     |                 |                  |     |
|                                              | 86 OR 1987,   | OTHER YEAR:         | 97. BEFORE 1    |                  |     |
| 十十二                                          | WHICH         |                     | DK EXACT        | YEAR AT          | ALL |
|                                              |               |                     |                 |                  |     |
|                                              |               | NEXT PAGE, B45      | NEXT            | PAGE, B45        |     |
| ₩ ₩                                          | ₩             |                     |                 |                  |     |
| •B42. When you (HEAD) /14187 to be temporary | first started | this (position/     | work situation) | , was it suppose | eđ  |
| to be temporary                              | ı ——          |                     |                 |                  |     |
| 1. TEMPORARY                                 | 2. PERMAI     | NENT 8. UNCE        | ERTAIN; DK      |                  |     |
| *B43. What was your st                       | arting salar  | v or wage at that   | time?           |                  |     |
| <del>-</del>                                 | PER           | -                   |                 | V14188           | ٦   |
| <u></u>                                      |               | <del></del>         |                 | RATE             | ١   |
| •B44. And how many hou                       | ne a wash did | f man mark?         |                 | *****            | لسا |
| -                                            |               | •                   |                 |                  | 4   |
| V14189                                       | HOURS PI      | er week             |                 |                  |     |
|                                              |               |                     |                 |                  |     |
|                                              | TURN TO PINI  | K WORK HISTORY SU   | PPLEMENT        |                  |     |
| WHETHER AN                                   | ADDITIONAL W  | ORK HISTORY SPELL   | =V14190         |                  |     |
| MIDITION AN                                  |               | ALL HEOLOGIC DEPEND |                 |                  |     |
|                                              |               |                     |                 |                  |     |

\*B41. In what month and year did you (HEAD) start working in that (position/work