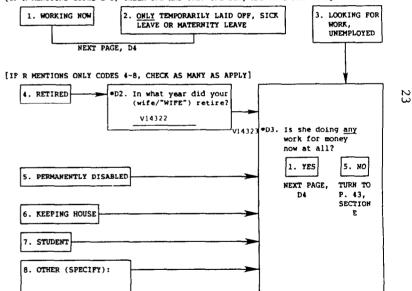

#### SECTION B: EMPLOYMENT OF HEAD

•B1. We would like to know about what you do~-are you (HEAD) working now, looking for v14146 work, retired, keeping house, a student, or what?

[IF R MENTIONS CODES 1-3, CHECK ONE AND ONLY ONE BOX, AND NONE FROM 4-8] 1. WORKING NOW ONLY TEMPORARILY LAID OFF. SICK 3. LOOKING FOR LEAVE OR MATERNITY LEAVE WORK. UNEMPLOYED NEXT PAGE, B4 [ IF R MENTIONS ONLY CODES 4-8, CHECK AS MANY AS APPLY] 4. RETIRED B2. In what year did you (HEAD) retire? V14147 •B3. Are you (HEAD) doing V1 4148 any work for money now at all? 1. YES 5. NO 5. PERMANENTLY DISABLED TURN TO. NEXT PAGE. P. 19, SECTION 6. KEEPING HOUSE С 7. STUDENT 8. OTHER (SPECIFY):