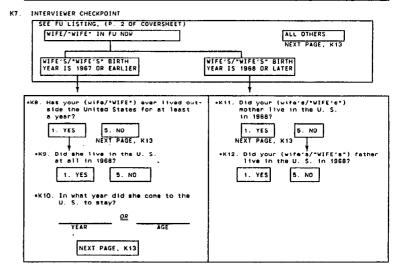

INDIVIDUAL MENTIONED or) anyone (else) in your family living there <u>under age 45</u> ever been married at some time?



- J131. Who is that? [LIST ANY ADDITIONAL INDIVIDUALS IN GRID AT J132]
- J132. OTHER FU MEMBERS UNDER AGE 45 WHO HAVE HAD CHILDREN OR BEEN MARRIED

| OTHER<br>FU MEMBER | RELATIONSHIP TO HEAD | CURRENT<br>AGE | PERSON<br>NUMBER |
|--------------------|----------------------|----------------|------------------|
| A                  |                      |                |                  |
| В                  |                      |                |                  |
| С                  |                      |                |                  |
| D                  |                      |                |                  |

## J133. INTERVIEWER CHECKPOINT









K20. INTERVIEWER CHECKPOINT



K27 INTERVIEWER CHECKPOINT







KAB. INTERVIEWER CHECKPOINT



# 102

KEE INTERVIEWER CHECKPOINT



## K62. INTERVIEWER CHECKPOINT

```
SEE FU LISTING. (P. 2 OF COVERSHEET) AND GREEN DWN CHILDREN SUPPLEMENT

ADDITIONAL PERSONS LISTED AT ITEM 18 OR ITEM 27

ASK KSS-KG1 AGAIN FOR EACH SUCH PERSON

NEXT PAGE, SECTION L
```

SECTION L: BACKGROUND AND EDUCATION OF NEW WIFE/"WIFE"

•L1. INTERVIEWER CHECKPOINT V18733 SEE FU LISTING, (P. 2 OF COVERSHEET) SPLITOFF (YELLOW), LATING (TAN) REINTERVIEW (BLUE) COVERSHEET AND: OR RECONTACT (PINK) COVERSHEET AND: 1. NEW WIFE OR 5. SAME WIFE OR 5. NO 5. NO WIFE OR 1. WIFE OR "WIFE" "WIPE" IN PU "WIFE" ON LAST WIFE TN PII "WIPE" ON THIS YEAR'S AND IN PU YEAR'S THIS YEAR'S "WIPE" COVERSHEET COVERSHEET IN FU TURN TO P. 108