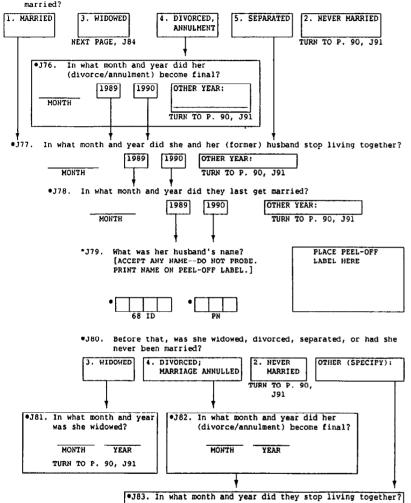

# 1990 THE STUDY OF FAMILY ECONOMICS

| P. 25 AND P. 47 For Office Use Only                                                         |                                                                                                                                 |  |
|---------------------------------------------------------------------------------------------|---------------------------------------------------------------------------------------------------------------------------------|--|
| For Office Use Only                                                                         | SURVEY RESEARCH CENTER<br>INSTITUTE FOR SOCIAL RESEARCH<br>THE UNIVERSITY OF MICHIGAN<br>ANN ARBOR, MICHIGAN 48109              |  |
| 68 ID 89 ID For Office Use Only                                                             | 1. INTERVIEWER'S LABEL V18044                                                                                                   |  |
| •2. Your Iw. No. <u>V18045</u> 1968-1989 ID NUMBERS=V18021-V18042                           |                                                                                                                                 |  |
| •3. Iw. Date <u>V18046</u>                                                                  | BEFORE YOU BEGIN:                                                                                                               |  |
| •4. Iw. Length V18047 MINUTES                                                               | For REINTERVIEW families, affix 1989 OFUM label to G71 grid, p. 67, if there is such a label stapled to p. 2 of the coversheet. |  |
| 5. Post-edit Length MINUTES                                                                 |                                                                                                                                 |  |
| 6. 68-89 ID÷                                                                                | REVIEWED:  BY SUPERVISOR (DATE)  BY FIELD OFFICE (DATE)  For Office Use Only                                                    |  |
| REMEMBER: NO NAMES OR OTHER IDENTIFYING INFORMATION MAY BE WRITTEN IN QUESTIONNAIRE!        |                                                                                                                                 |  |
| •7. Who was your Respondent? V18856  RELATIONSHIP TO HEAD                                   |                                                                                                                                 |  |
| •8. Total number of calls required to obtain interview (see item 15 of Coversheet):  V18857 |                                                                                                                                 |  |
| •9. Language of interview was [CHECK ALL THAT APPLY]:                                       |                                                                                                                                 |  |
| 1. ENGLISH 2. SPANISH 3. OTHER (SPE                                                         | CIFY): V18860                                                                                                                   |  |