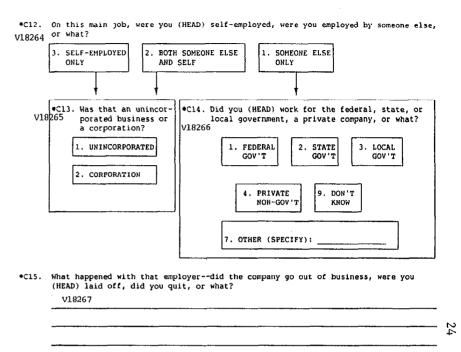

ave you been looking for work? V18256

THIS IS A BLANK PAGE

22 Have you (HEAD) ever done any work for money? 5. NO → GO TO C6 1. YES •C5. In what month and year did you last work? (IF NECESSARY: What would be your best guess? Did you last work before 1989?] V18258 DAY [IF VOLUNTEERED] MONTH 1989 1990 98. DK YEAR 96. 1989 OR 1990. OTHER YEAR: 97. BEFORE 1989, DK WHICH DK EXACT YEAR AT ALL V18259 •C6. Were there any times in 1989 when you were looking for work? V1B260 1. YES 5. NO →TURN TO P. 32, SECTION D C7. How many weeks was that? V18261 52. ALL C8. When was that? FROM TURN TO P. 32, SECTION D \*C9. What was your occupation on your last job? What sort of work did you do? V18263 ClO. What were your most important activities or duties? Cll. What kind of business or industry was that in?



•C16. In what month and year did you <u>start</u> working for (your <u>last employer</u>/yourself)?

Please give us your most recent start date if you went to work for (them/yourself)
more than once. [IF NECESSARY: What would be your best guess? Did you start before
1989?]



| *C27.                    | What was your (HEAD'S) occupation when you <u>started</u> working for that employer in 1989? What sort of work did you do?                                                                                     |
|--------------------------|----------------------------------------------------------------------------------------------------------------------------------------------------------------------------------------------------------------|
|                          | V18283