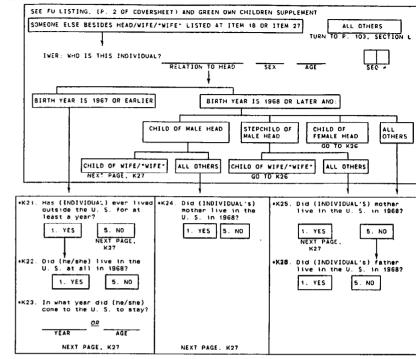

# 1990 THE STUDY OF FAMILY ECONOMICS

| P. 25 AND P. 47 For Office Use Only                                                         |                                                                                                                                 |  |
|---------------------------------------------------------------------------------------------|---------------------------------------------------------------------------------------------------------------------------------|--|
| For Office Use Only                                                                         | SURVEY RESEARCH CENTER<br>INSTITUTE FOR SOCIAL RESEARCH<br>THE UNIVERSITY OF MICHIGAN<br>ANN ARBOR, MICHIGAN 48109              |  |
| 68 ID 89 ID For Office Use Only                                                             | 1. INTERVIEWER'S LABEL V18044                                                                                                   |  |
| •2. Your Iw. No. <u>V18045</u> 1968-1989 ID NUMBERS=V18021-V18042                           |                                                                                                                                 |  |
| •3. Iw. Date <u>V18046</u>                                                                  | BEFORE YOU BEGIN:                                                                                                               |  |
| •4. Iw. Length V18047 MINUTES                                                               | For REINTERVIEW families, affix 1989 OFUM label to G71 grid, p. 67, if there is such a label stapled to p. 2 of the coversheet. |  |
| 5. Post-edit Length MINUTES                                                                 |                                                                                                                                 |  |
| 6. 68-89 ID÷                                                                                | REVIEWED:  BY SUPERVISOR (DATE)  BY FIELD OFFICE (DATE)  For Office Use Only                                                    |  |
| REMEMBER: NO NAMES OR OTHER IDENTIFYING INFORMATION MAY BE WRITTEN IN QUESTIONNAIRE!        |                                                                                                                                 |  |
| •7. Who was your Respondent? V18856  RELATIONSHIP TO HEAD                                   |                                                                                                                                 |  |
| •8. Total number of calls required to obtain interview (see item 15 of Coversheet):  V18857 |                                                                                                                                 |  |
| •9. Language of interview was [CHECK ALL THAT APPLY]:                                       |                                                                                                                                 |  |
| 1. ENGLISH 2. SPANISH 3. OTHER (SPE                                                         | CIFY): V18860                                                                                                                   |  |