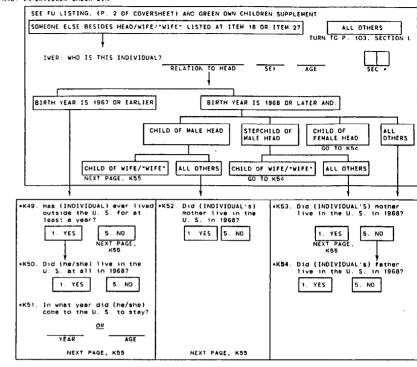

# 1990 THE STUDY OF FAMILY ECONOMICS

| P. 25 AND P. 47 For Office Use Only                                                         |                                                                                                                                 |  |
|---------------------------------------------------------------------------------------------|---------------------------------------------------------------------------------------------------------------------------------|--|
| For Office Use Only                                                                         | SURVEY RESEARCH CENTER<br>INSTITUTE FOR SOCIAL RESEARCH<br>THE UNIVERSITY OF MICHIGAN<br>ANN ARBOR, MICHIGAN 48109              |  |
| 68 ID 89 ID For Office Use Only                                                             | 1. INTERVIEWER'S LABEL V18044                                                                                                   |  |
| •2. Your Iw. No. <u>V18045</u> 1968-1989 ID NUMBERS=V18021-V18042                           |                                                                                                                                 |  |
| •3. Iw. Date <u>V18046</u>                                                                  | BEFORE YOU BEGIN:                                                                                                               |  |
| •4. Iw. Length V18047 MINUTES                                                               | For REINTERVIEW families, affix 1989 OFUM label to G71 grid, p. 67, if there is such a label stapled to p. 2 of the coversheet. |  |
| 5. Post-edit Length MINUTES                                                                 |                                                                                                                                 |  |
| 6. 68-89 ID÷                                                                                | REVIEWED:  BY SUPERVISOR (DATE)  BY FIELD OFFICE (DATE)  For Office Use Only                                                    |  |
| REMEMBER: NO NAMES OR OTHER IDENTIFYING INFORMATION MAY BE WRITTEN IN QUESTIONNAIRE!        |                                                                                                                                 |  |
| •7. Who was your Respondent? V18856  RELATIONSHIP TO HEAD                                   |                                                                                                                                 |  |
| •8. Total number of calls required to obtain interview (see item 15 of Coversheet):  V18857 |                                                                                                                                 |  |
| •9. Language of interview was [CHECK ALL THAT APPLY]:                                       |                                                                                                                                 |  |
| 1. ENGLISH 2. SPANISH 3. OTHER (SPE                                                         | CIFY): V18860                                                                                                                   |  |