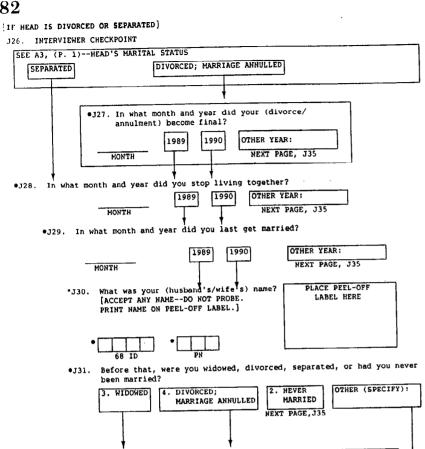

SECTION A: MARITAL STATUS AND HOUSTNO

|                | SECTION A: DARTIAL STATUS AND HOUSING                                                                                                            | -  |  |
|----------------|--------------------------------------------------------------------------------------------------------------------------------------------------|----|--|
| Al.            | INTERVIEWER CHECKPOINT: SEE REINTERVIEW COVERSHEET, (P. 2)ITEMS 18a AND 21a <u>OR</u> SPLITOFF, LATINO, OR RECONTACT COVERSHEET, (P. 2)ITEM 18a  | _  |  |
|                | A. ALL HU MEMBERS ARE FU MEMBERS                                                                                                                 |    |  |
|                | B. ONE OR MORE HU MEMBERS ARE NOT FU MEMBER(S) BECAUSE:  a. HAVE OWN COVERSHEET(S)  b. LIVING WITH THIS FU ONLY TEMPORARILY  c. OTHER (SPECIFY): |    |  |
|                |                                                                                                                                                  |    |  |
|                | INFORM R THAT THESE PERSONS ARE NOT TO BE INCLUDED IN INTERVIEW                                                                                  |    |  |
|                |                                                                                                                                                  |    |  |
| A2.            | TIME START:                                                                                                                                      |    |  |
| ●A3.<br>V18055 |                                                                                                                                                  |    |  |
|                | 1. MARRIED 3. WIDOWED 4. DIVORCED, ANNULLED 5. SEPARATED 2. NEVER MARRIED                                                                        |    |  |
| V18056         | Do you live in a one-family house, a two-family house, an apartment, a mobile home or what? [IF R ANSWERS "CONDO," PROBE FOR TYPE OF DWELLING]   | ≥, |  |
|                | 1. ONE- FAMILY 2. TWO- FAMILY; DUPLEX 3. APARTMENT 4. MOBILE HOME 6. ROW HOUSE; TOWN HOUSE                                                       |    |  |