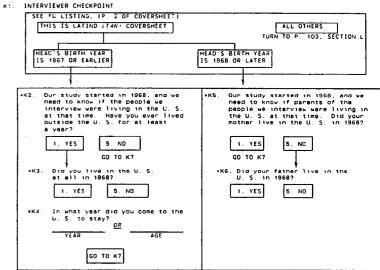

(INDIVIDUAL MENTIONED or) anyone (else) in your family living there <u>under age 45</u> ever been married at some time?



- J131. Who is that? [LIST ANY ADDITIONAL INDIVIDUALS IN GRID AT J132]
- J132. OTHER FU MEMBERS UNDER AGE 45 WHO HAVE HAD CHILDREN OR BEEN MARRIED

| OTHER<br>FU MEMBER | RELATIONSHIP TO HEAD | CURRENT<br>AGE | PERSON<br>NUMBER |
|--------------------|----------------------|----------------|------------------|
| A                  |                      |                |                  |
| В                  |                      |                |                  |
| С                  |                      |                |                  |
| D                  |                      |                |                  |

## J133. INTERVIEWER CHECKPOINT









K20. INTERVIEWER CHECKPOINT



K27 INTERVIEWER CHECKPOINT







KAB. INTERVIEWER CHECKPOINT



# 102

KEE INTERVIEWER CHECKPOINT



## K62. INTERVIEWER CHECKPOINT

```
SEE FU LISTING. (P. 2 OF COVERSHEET) AND GREEN DWN CHILDREN SUPPLEMENT

ADDITIONAL PERSONS LISTED AT ITEM 18 OR ITEM 27

ASK KSS-KG1 AGAIN FOR EACH SUCH PERSON

NEXT PAGE, SECTION L
```

SECTION L: BACKGROUND AND EDUCATION OF NEW WIFE/"WIFE"

•L1. INTERVIEWER CHECKPOINT V18733 SEE FU LISTING, (P. 2 OF COVERSHEET) SPLITOFF (YELLOW), LATING (TAN) REINTERVIEW (BLUE) COVERSHEET AND: OR RECONTACT (PINK) COVERSHEET AND: 1. NEW WIFE OR 5. SAME WIFE OR 5. NO 5. NO WIFE OR 1. WIFE OR "WIFE" "WIPE" IN PU "WIFE" ON LAST WIFE TN PII "WIPE" ON THIS YEAR'S AND IN PU YEAR'S THIS YEAR'S "WIPE" COVERSHEET COVERSHEET IN FU TURN TO P. 1