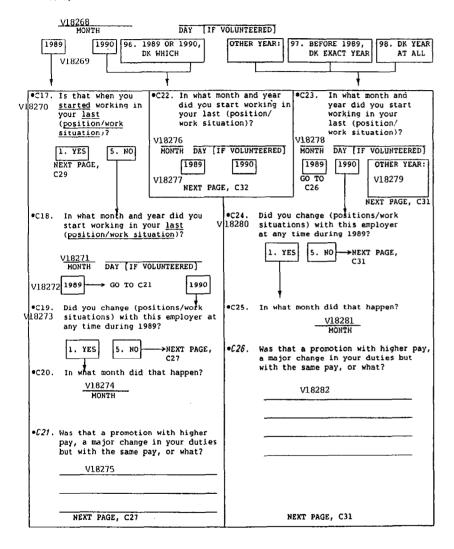

UNTEERED] MONTH 1989 1990 98. DK YEAR 96. 1989 OR 1990. OTHER YEAR: 97. BEFORE 1989, DK WHICH DK EXACT YEAR AT ALL V18259 •C6. Were there any times in 1989 when you were looking for work? V1B260 1. YES 5. NO →TURN TO P. 32, SECTION D C7. How many weeks was that? V18261 52. ALL C8. When was that? FROM TURN TO P. 32, SECTION D \*C9. What was your occupation on your last job? What sort of work did you do? V18263 ClO. What were your most important activities or duties? Cll. What kind of business or industry was that in?



•C16. In what month and year did you <u>start</u> working for (your <u>last employer</u>/yourself)?

Please give us your most recent start date if you went to work for (them/yourself)
more than once. [IF NECESSARY: What would be your best guess? Did you start before
1989?]



| *C27.                    | What was your (HEAD'S) occupation when you <u>started</u> working for that employer in 1989? What sort of work did you do?                                                                                     |
|--------------------------|----------------------------------------------------------------------------------------------------------------------------------------------------------------------------------------------------------------|
|                          | V18283                                                                                                                                                                                                         |
| C28.                     | What were your most important activities or duties?