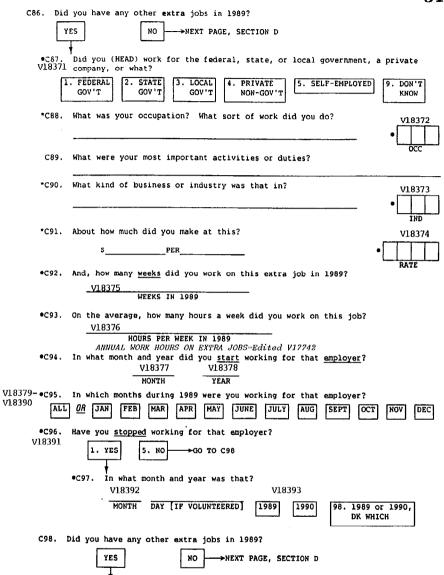

|



ASK C87-C98 AGAIN

#### SECTION D: EMPLOYMENT OF WIFE/"WIFE"

#### •D1. INTERVIEWER CHECKPOINT



•Dla. We would like to know about what your (wife/"WIFE") does—is she working now, V18395 looking for work, retired, keeping house, a student, or what?

[IF R MENTIONS CODES 1-3, CHECK ONE AND ONLY ONE BOX, AND NONE FROM 4-8]



[IF R MENTIONS ONLY CODES 4-8, CHECK AS MANY AS APPLY]



•P4. On her main job, is your (wife/"WIFE") self-employed, is she employed by someone V18398 else, or what? 1. SOMEONE ELSE 3. SELF-EMPLOYED 2. BOTH SOMEONE ELSE ONLY OHLY AND SELF •D6. Does your (wife/"WIFE") work for the federal, state, or local government, a private company, porated business or or what? a corporation? 718400 3. LOCAL 2. STATE 1. UNINCORPORATED 1. FEDERAL GOV'T GOV'T GOV'T 2. CORPORATION 9.