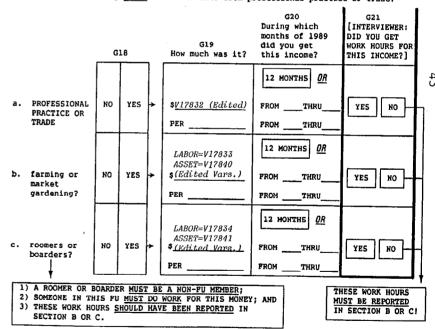

# 1990 THE STUDY OF FAMILY ECONOMICS

| P. 25 AND P. 47 For Office Use Only                                                         |                                                                                                                                 |  |
|---------------------------------------------------------------------------------------------|---------------------------------------------------------------------------------------------------------------------------------|--|
| For Office Use Only                                                                         | SURVEY RESEARCH CENTER<br>INSTITUTE FOR SOCIAL RESEARCH<br>THE UNIVERSITY OF MICHIGAN<br>ANN ARBOR, MICHIGAN 48109              |  |
| 68 ID 89 ID For Office Use Only                                                             | 1. INTERVIEWER'S LABEL V18044                                                                                                   |  |
| •2. Your Iw. No. <u>V18045</u> 1968-1989 ID NUMBERS=V18021-V18042                           |                                                                                                                                 |  |
| •3. Iw. Date <u>V18046</u>                                                                  | BEFORE YOU BEGIN:                                                                                                               |  |
| •4. Iw. Length V18047 MINUTES                                                               | For REINTERVIEW families, affix 1989 OFUM label to G71 grid, p. 67, if there is such a label stapled to p. 2 of the coversheet. |  |
| 5. Post-edit Length MINUTES                                                                 |                                                                                                                                 |  |
| 6. 68-89 ID÷                                                                                | REVIEWED:  BY SUPERVISOR (DATE)  BY FIELD OFFICE (DATE)  For Office Use Only                                                    |  |
| REMEMBER: NO NAMES OR OTHER IDENTIFYING INFORMATION MAY BE WRITTEN IN QUESTIONNAIRE!        |                                                                                                                                 |  |
| •7. Who was your Respondent? V18856  RELATIONSHIP TO HEAD                                   |                                                                                                                                 |  |
| •8. Total number of calls required to obtain interview (see item 15 of Coversheet):  V18857 |                                                                                                                                 |  |
| •9. Language of interview was [CHECK ALL THAT APPLY]:                                       |                                                                                                                                 |  |
| 1. ENGLISH 2. SPANISH 3. OTHER (SPE                                                         | CIFY): V18860                                                                                                                   |  |