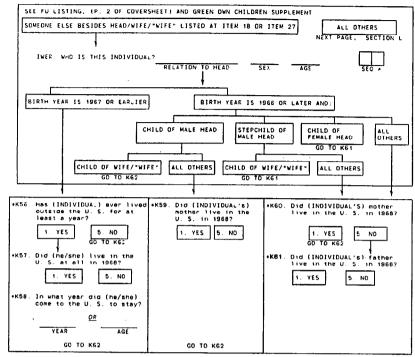

SECTION A: MARITAL STATUS AND HOUSTNO

|                | SECTION A: DARTIAL STATUS AND HOUSING                                                                                                            | -  |  |
|----------------|--------------------------------------------------------------------------------------------------------------------------------------------------|----|--|
| Al.            | INTERVIEWER CHECKPOINT: SEE REINTERVIEW COVERSHEET, (P. 2)ITEMS 18a AND 21a <u>OR</u> SPLITOFF, LATINO, OR RECONTACT COVERSHEET, (P. 2)ITEM 18a  | _  |  |
|                | A. ALL HU MEMBERS ARE FU MEMBERS                                                                                                                 |    |  |
|                | B. ONE OR MORE HU MEMBERS ARE NOT FU MEMBER(S) BECAUSE:  a. HAVE OWN COVERSHEET(S)  b. LIVING WITH THIS FU ONLY TEMPORARILY  c. OTHER (SPECIFY): |    |  |
|                |                                                                                                                                                  |    |  |
|                | INFORM R THAT THESE PERSONS ARE NOT TO BE INCLUDED IN INTERVIEW                                                                                  |    |  |
|                |                                                                                                                                                  |    |  |
| A2.            | TIME START:                                                                                                                                      |    |  |
| ●A3.<br>V18055 |                                                                                                                                                  |    |  |
|                | 1. MARRIED 3. WIDOWED 4. DIVORCED, ANNULLED 5. SEPARATED 2. NEVER MARRIED                                                                        |    |  |
| V18056         | Do you live in a one-family house, a two-family house, an apartment, a mobile home or what? [IF R ANSWERS "CONDO," PROBE FOR TYPE OF DWELLING]   | ≥, |  |
|                | 1. ONE- FAMILY 2. TWO- FAMILY; DUPLEX 3. APARTMENT 4. MOBILE HOME 6. ROW HOUSE; TOWN HOUSE                                                       |    |  |