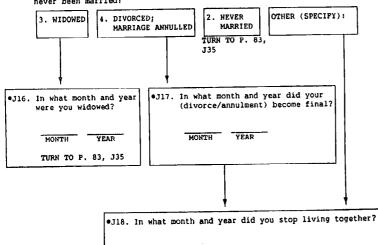

SECTION A: MARITAL STATUS AND HOUSTNO

|                | SECTION A: DARTIAL STATUS AND HOUSING                                                                                                            | -  |  |
|----------------|--------------------------------------------------------------------------------------------------------------------------------------------------|----|--|
| Al.            | INTERVIEWER CHECKPOINT: SEE REINTERVIEW COVERSHEET, (P. 2)ITEMS 18a AND 21a <u>OR</u> SPLITOFF, LATINO, OR RECONTACT COVERSHEET, (P. 2)ITEM 18a  | _  |  |
|                | A. ALL HU MEMBERS ARE FU MEMBERS                                                                                                                 |    |  |
|                | B. ONE OR MORE HU MEMBERS ARE NOT FU MEMBER(S) BECAUSE:  a. HAVE OWN COVERSHEET(S)  b. LIVING WITH THIS FU ONLY TEMPORARILY  c. OTHER (SPECIFY): |    |  |
|                |                                                                                                                                                  |    |  |
|                | INFORM R THAT THESE PERSONS ARE NOT TO BE INCLUDED IN INTERVIEW                                                                                  |    |  |
|                |                                                                                                                                                  |    |  |
| A2.            | TIME START:                                                                                                                                      |    |  |
| ●A3.<br>V18055 |                                                                                                                                                  |    |  |
|                | 1. MARRIED 3. WIDOWED 4. DIVORCED, ANNULLED 5. SEPARATED 2. NEVER MARRIED                                                                        |    |  |
| V18056         | Do you live in a one-family house, a two-family house, an apartment, a mobile home or what? [IF R ANSWERS "CONDO," PROBE FOR TYPE OF DWELLING]   | ≥, |  |
|                | 1. ONE- FAMILY 2. TWO- FAMILY; DUPLEX 3. APARTMENT 4. MOBILE HOME 6. ROW HOUSE; TOWN HOUSE                                                       |    |  |