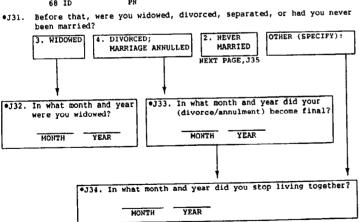

SECTION A: MARITAL STATUS AND HOUSTNO

|                | SECTION A: DARTIAL STATUS AND HOUSING                                                                                                            | -  |  |
|----------------|--------------------------------------------------------------------------------------------------------------------------------------------------|----|--|
| Al.            | INTERVIEWER CHECKPOINT: SEE REINTERVIEW COVERSHEET, (P. 2)ITEMS 18a AND 21a <u>OR</u> SPLITOFF, LATINO, OR RECONTACT COVERSHEET, (P. 2)ITEM 18a  | _  |  |
|                | A. ALL HU MEMBERS ARE FU MEMBERS                                                                                                                 |    |  |
|                | B. ONE OR MORE HU MEMBERS ARE NOT FU MEMBER(S) BECAUSE:  a. HAVE OWN COVERSHEET(S)  b. LIVING WITH THIS FU ONLY TEMPORARILY  c. OTHER (SPECIFY): |    |  |
|                |                                                                                                                                                  |    |  |
|                | INFORM R THAT THESE PERSONS ARE NOT TO BE INCLUDED IN INTERVIEW                                                                                  |    |  |
|                |                                                                                                                                                  |    |  |
| A2.            | TIME START:                                                                                                                                      |    |  |
| ●A3.<br>V18055 |                                                                                                                                                  |    |  |
|                | 1. MARRIED 3. WIDOWED 4. DIVORCED, ANNULLED 5. SEPARATED 2. NEVER MARRIED                                                                        |    |  |
| V18056         | Do you live in a one-family house, a two-family house, an apartment, a mobile home or what? [IF R ANSWERS "CONDO," PROBE FOR TYPE OF DWELLING]   | ≥, |  |
|                | 1. ONE- FAMILY 2. TWO- FAMILY; DUPLEX 3. APARTMENT 4. MOBILE HOME 6. ROW HOUSE; TOWN HOUSE                                                       |    |  |