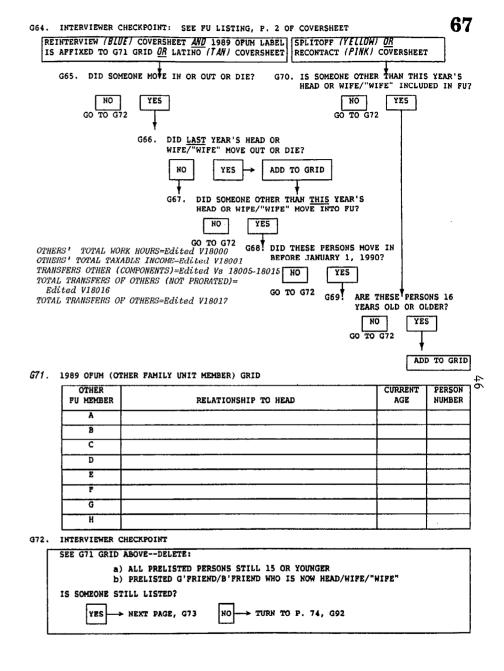

|   |

### 66

G56. Did she receive any workers compensation in 1989?

|      | YES                        | NO →GO TO G59                            |
|------|----------------------------|------------------------------------------|
| G57. | How much was that? \$ V178 | 93 (Edited) WORKERS COMPENSATION IN 1989 |
| G58. | During which months of 19  | 89 did she get this income?              |
|      | 12 MONTHS <u>OR</u> FROM   | M THRU <u>V17962-V17973</u> (Edited)     |

G59. Did she receive any (other) income in 1989 from interest, welfare, pensions, child support, or any other source?

-->NEXT PAGE, G64



TOTAL HEAD & WIFE/"WIFE" TAXABLE INCOME=Edited V17851 TOTAL TRANSFERS OF HEAD & WIFE/"WIFE"=Edited V17901



| G73. | SEQ # REI