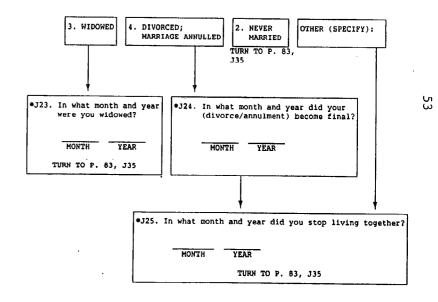

SECTION A: MARITAL STATUS AND HOUSTNO

|                | SECTION A: DARTIAL STATUS AND HOUSING                                                                                                            | -  |  |
|----------------|--------------------------------------------------------------------------------------------------------------------------------------------------|----|--|
| Al.            | INTERVIEWER CHECKPOINT: SEE REINTERVIEW COVERSHEET, (P. 2)ITEMS 18a AND 21a <u>OR</u> SPLITOFF, LATINO, OR RECONTACT COVERSHEET, (P. 2)ITEM 18a  | _  |  |
|                | A. ALL HU MEMBERS ARE FU MEMBERS                                                                                                                 |    |  |
|                | B. ONE OR MORE HU MEMBERS ARE NOT FU MEMBER(S) BECAUSE:  a. HAVE OWN COVERSHEET(S)  b. LIVING WITH THIS FU ONLY TEMPORARILY  c. OTHER (SPECIFY): |    |  |
|                |                                                                                                                                                  |    |  |
|                | INFORM R THAT THESE PERSONS ARE NOT TO BE INCLUDED IN INTERVIEW                                                                                  |    |  |
|                |                                                                                                                                                  |    |  |
| A2.            | TIME START:                                                                                                                                      |    |  |
| ●A3.<br>V18055 |                                                                                                                                                  |    |  |
|                | 1. MARRIED 3. WIDOWED 4. DIVORCED, ANNULLED 5. SEPARATED 2. NEVER MARRIED                                                                        |    |  |
| V18056         | Do you live in a one-family house, a two-family house, an apartment, a mobile home or what? [IF R ANSWERS "CONDO," PROBE FOR TYPE OF DWELLING]   | ≥, |  |
|                | 1. ONE- FAMILY 2. TWO- FAMILY; DUPLEX 3. APARTMENT 4. MOBILE HOME 6. ROW HOUSE; TOWN HOUSE                                                       |    |  |