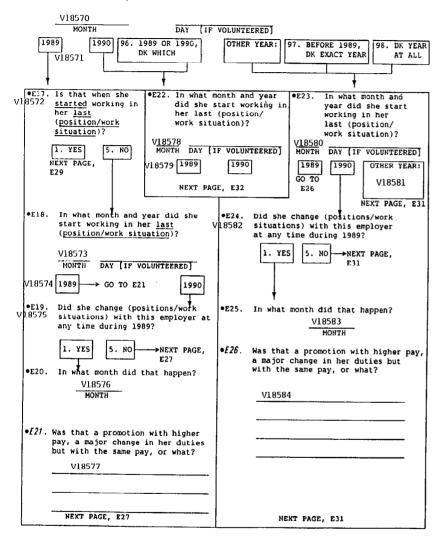

# 1990 THE STUDY OF FAMILY ECONOMICS

| P. 25 AND P. 47 For Office Use Only                                                         |                                                                                                                                 |  |
|---------------------------------------------------------------------------------------------|---------------------------------------------------------------------------------------------------------------------------------|--|
| For Office Use Only                                                                         | SURVEY RESEARCH CENTER<br>INSTITUTE FOR SOCIAL RESEARCH<br>THE UNIVERSITY OF MICHIGAN<br>ANN ARBOR, MICHIGAN 48109              |  |
| 68 ID 89 ID For Office Use Only                                                             | 1. INTERVIEWER'S LABEL V18044                                                                                                   |  |
| •2. Your Iw. No. <u>V18045</u> 1968-1989 ID NUMBERS=V18021-V18042                           |                                                                                                                                 |  |
| •3. Iw. Date <u>V18046</u>                                                                  | BEFORE YOU BEGIN:                                                                                                               |  |
| •4. Iw. Length V18047 MINUTES                                                               | For REINTERVIEW families, affix 1989 OFUM label to G71 grid, p. 67, if there is such a label stapled to p. 2 of the coversheet. |  |
| 5. Post-edit Length MINUTES                                                                 |                                                                                                                                 |  |
| 6. 68-89 ID÷                                                                                | REVIEWED:  BY SUPERVISOR (DATE)  BY FIELD OFFICE (DATE)  For Office Use Only                                                    |  |
| REMEMBER: NO NAMES OR OTHER IDENTIFYING INFORMATION MAY BE WRITTEN IN QUESTIONNAIRE!        |                                                                                                                                 |  |
| •7. Who was your Respondent? V18856  RELATIONSHIP TO HEAD                                   |                                                                                                                                 |  |
| •8. Total number of calls required to obtain interview (see item 15 of Coversheet):  V18857 |                                                                                                                                 |  |
| •9. Language of interview was [CHECK ALL THAT APPLY]:                                       |                                                                                                                                 |  |
| 1. ENGLISH 2. SPANISH 3. OTHER (SPE                                                         | CIFY): V18860                                                                                                                   |  |