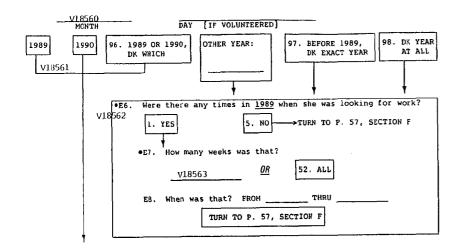

# 1990 THE STUDY OF FAMILY ECONOMICS

| P. 25 AND P. 47 For Office Use Only                                                         |                                                                                                                                 |  |
|---------------------------------------------------------------------------------------------|---------------------------------------------------------------------------------------------------------------------------------|--|
| For Office Use Only                                                                         | SURVEY RESEARCH CENTER<br>INSTITUTE FOR SOCIAL RESEARCH<br>THE UNIVERSITY OF MICHIGAN<br>ANN ARBOR, MICHIGAN 48109              |  |
| 68 ID 89 ID For Office Use Only                                                             | 1. INTERVIEWER'S LABEL V18044                                                                                                   |  |
| •2. Your Iw. No. <u>V18045</u> 1968-1989 ID NUMBERS=V18021-V18042                           |                                                                                                                                 |  |
| •3. Iw. Date <u>V18046</u>                                                                  | BEFORE YOU BEGIN:                                                                                                               |  |
| •4. Iw. Length V18047 MINUTES                                                               | For REINTERVIEW families, affix 1989 OFUM label to G71 grid, p. 67, if there is such a label stapled to p. 2 of the coversheet. |  |
| 5. Post-edit Length MINUTES                                                                 |                                                                                                                                 |  |
| 6. 68-89 ID÷                                                                                | REVIEWED:  BY SUPERVISOR (DATE)  BY FIELD OFFICE (DATE)  For Office Use Only                                                    |  |
| REMEMBER: NO NAMES OR OTHER IDENTIFYING INFORMATION MAY BE WRITTEN IN QUESTIONNAIRE!        |                                                                                                                                 |  |
| •7. Who was your Respondent? V18856  RELATIONSHIP TO HEAD                                   |                                                                                                                                 |  |
| •8. Total number of calls required to obtain interview (see item 15 of Coversheet):  V18857 |                                                                                                                                 |  |
| •9. Language of interview was [CHECK ALL THAT APPLY]:                                       |                                                                                                                                 |  |
| 1. ENGLISH 2. SPANISH 3. OTHER (SPE                                                         | CIFY): V18860                                                                                                                   |  |