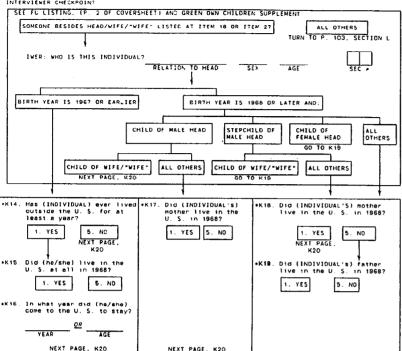

DIVIDUAL MENTIONED or) anyone (else) in your family living there <u>under age 45</u> ever been married at some time?



- J131. Who is that? [LIST ANY ADDITIONAL INDIVIDUALS IN GRID AT J132]
- J132. OTHER FU MEMBERS UNDER AGE 45 WHO HAVE HAD CHILDREN OR BEEN MARRIED

| OTHER<br>FU MEMBER | RELATIONSHIP TO HEAD | CURRENT<br>AGE | PERSON<br>NUMBER |
|--------------------|----------------------|----------------|------------------|
| A                  |                      |                |                  |
| В                  |                      |                |                  |
| С                  |                      |                |                  |
| D                  |                      |                |                  |

## J133. INTERVIEWER CHECKPOINT









K20. INTERVIEWER CHECKPOINT



K27 INTERVIEWER CHECKPOINT







KAB. INTERVIEWER CHECKPOINT



# 102

KEE INTERVIEWER CHECKPOINT



## K62. INTERVIEWER CHECKPOINT

```
SEE FU LISTING. (P. 2 OF COVERSHEET) AND GREEN DWN CHILDREN SUPPLEMENT

ADDITIONAL PERSONS LISTED AT ITEM 18 OR ITEM 27

ASK KSS-KG1 AGAIN FOR EACH SUCH PERSON

NEXT PAGE, SECTION L
```

SECTION L: BACKGROUND AND EDUCATION OF NEW WIFE/"WIFE"

•L1. INTERVIEWER CHECKPOINT V18733 SEE FU LISTING, (P. 2 OF COVERSHEET) SPLITOFF (YELLOW), LATING (TAN) REINTERVIEW (BLUE) COVERSHEET AND: OR RECONTACT (PINK) COVERSHEET AND: 1. NEW WIFE OR 5. SAME WIFE OR 5. NO 5. NO WIFE OR 1. WIFE OR "WIFE" "WIPE" IN PU "WIFE" ON LAST WIFE TN PII "WIPE" ON THIS YEAR'S AND IN PU YEAR'S THIS YEAR'S "WIPE" COVERSHEET COVERSHEET IN FU TURN TO P. 108.