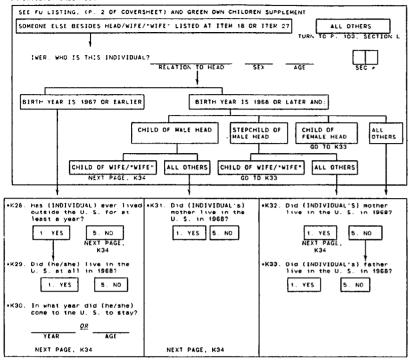

# 1990 THE STUDY OF FAMILY ECONOMICS

| P. 25 AND P. 47 For Office Use Only                                                         |                                                                                                                                 |  |
|---------------------------------------------------------------------------------------------|---------------------------------------------------------------------------------------------------------------------------------|--|
| For Office Use Only                                                                         | SURVEY RESEARCH CENTER<br>INSTITUTE FOR SOCIAL RESEARCH<br>THE UNIVERSITY OF MICHIGAN<br>ANN ARBOR, MICHIGAN 48109              |  |
| 68 ID 89 ID For Office Use Only                                                             | 1. INTERVIEWER'S LABEL V18044                                                                                                   |  |
| •2. Your Iw. No. <u>V18045</u> 1968-1989 ID NUMBERS=V18021-V18042                           |                                                                                                                                 |  |
| •3. Iw. Date <u>V18046</u>                                                                  | BEFORE YOU BEGIN:                                                                                                               |  |
| •4. Iw. Length V18047 MINUTES                                                               | For REINTERVIEW families, affix 1989 OFUM label to G71 grid, p. 67, if there is such a label stapled to p. 2 of the coversheet. |  |
| 5. Post-edit Length MINUTES                                                                 |                                                                                                                                 |  |
| 6. 68-89 ID÷                                                                                | REVIEWED:  BY SUPERVISOR (DATE)  BY FIELD OFFICE (DATE)  For Office Use Only                                                    |  |
| REMEMBER: NO NAMES OR OTHER IDENTIFYING INFORMATION MAY BE WRITTEN IN QUESTIONNAIRE!        |                                                                                                                                 |  |
| •7. Who was your Respondent? V18856  RELATIONSHIP TO HEAD                                   |                                                                                                                                 |  |
| •8. Total number of calls required to obtain interview (see item 15 of Coversheet):  V18857 |                                                                                                                                 |  |
| •9. Language of interview was [CHECK ALL THAT APPLY]:                                       |                                                                                                                                 |  |
| 1. ENGLISH 2. SPANISH 3. OTHER (SPE                                                         | CIFY): V18860                                                                                                                   |  |