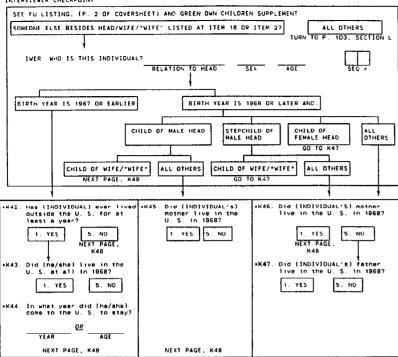

# 1990 THE STUDY OF FAMILY ECONOMICS

| P. 25 AND P. 47 For Office Use Only                                                         |                                                                                                                                 |  |
|---------------------------------------------------------------------------------------------|---------------------------------------------------------------------------------------------------------------------------------|--|
| For Office Use Only                                                                         | SURVEY RESEARCH CENTER<br>INSTITUTE FOR SOCIAL RESEARCH<br>THE UNIVERSITY OF MICHIGAN<br>ANN ARBOR, MICHIGAN 48109              |  |
| 68 ID 89 ID For Office Use Only                                                             | 1. INTERVIEWER'S LABEL V18044                                                                                                   |  |
| •2. Your Iw. No. <u>V18045</u> 1968-1989 ID NUMBERS=V18021-V18042                           |                                                                                                                                 |  |
| •3. Iw. Date <u>V18046</u>                                                                  | BEFORE YOU BEGIN:                                                                                                               |  |
| •4. Iw. Length V18047 MINUTES                                                               | For REINTERVIEW families, affix 1989 OFUM label to G71 grid, p. 67, if there is such a label stapled to p. 2 of the coversheet. |  |
| 5. Post-edit Length MINUTES                                                                 |                                                                                                                                 |  |
| 6. 68-89 ID÷                                                                                | REVIEWED:  BY SUPERVISOR (DATE)  BY FIELD OFFICE (DATE)  For Office Use Only                                                    |  |
| REMEMBER: NO NAMES OR OTHER IDENTIFYING INFORMATION MAY BE WRITTEN IN QUESTIONNAIRE!        |                                                                                                                                 |  |
| •7. Who was your Respondent? V18856  RELATIONSHIP TO HEAD                                   |                                                                                                                                 |  |
| •8. Total number of calls required to obtain interview (see item 15 of Coversheet):  V18857 |                                                                                                                                 |  |
| •9. Language of interview was [CHECK ALL THAT APPLY]:                                       |                                                                                                                                 |  |
| 1. ENGLISH 2. SPANISH 3. OTHER (SPE                                                         | CIFY): V18860                                                                                                                   |  |