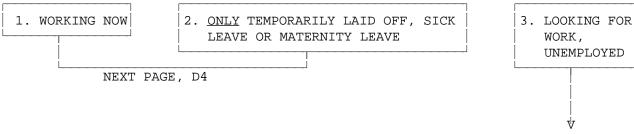

### SECTION B: EMPLOYMENT OF HEAD

•B1. We would like to know about what you do--are you (HEAD) working now, looking for work, retired, keeping house, a student, or what?

[IF R MENTIONS CODES 1-3, CHECK ONE AND ONLY ONE BOX, AND NONE FROM 4-8] 1. WORKING NOW 2. ONLY TEMPORARILY LAID OFF, SICK 3. LOOKING FOR LEAVE OR MATERNITY LEAVE WORK, UNEMPLOYED NEXT PAGE, B4 [IF R MENTIONS ONLY CODES 4-8, CHECK AS MANY AS APPLY] •B2. In what year did you 4. RETIRED (HEAD) retire? •B3. Are you (HEAD) doing any work for money now at all? 1. YES 5. NO 5. PERMANENTLY DISABLED NEXT PAGE, TURN TO P. 21, В4 SECTION 6. KEEPING HOUSE С 7. STUDENT 8. OTHER (SPECIFY):