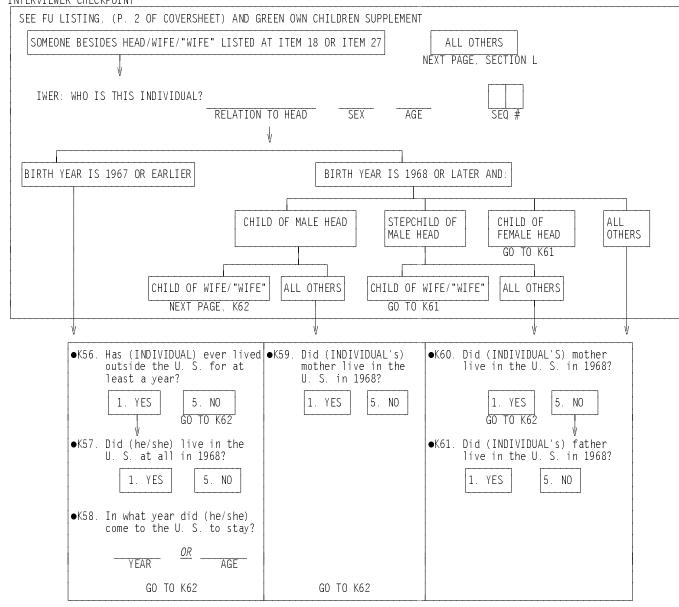

INDIVIDUAL? SEX RELATION TO HEAD AGE SEQ # BIRTH YEAR IS 1967 OR EARLIER BIRTH YEAR IS 1968 OR LATER AND: STEPCHILD OF ALL CHILD OF MALE HEAD CHILD OF OTHERS MALE HEAD FEMALE HEAD GO TO K54 ALL OTHERS CHILD OF WIFE/"WIFE" CHILD OF WIFE/"WIFE" ALL OTHERS NEXT PAGE, K55 GO TO K54 ●K49. Has (INDIVIDUAL) ever lived ●K52. Did (INDIVIDUAL's) ●K53 Did (INDIVIDUAL'S) mother outside the U.S. for at mother live in the live in the U.S. in 1968? least a year? U. S. in 1968? 1. YES 1. YES 5. NO 5. NO 5. NO 1. YES NEXT PAGE NEXT PAGE. K55 K55 ●K50. Did (he/she) live in the U. S. at all in 1968? ●K54. Did (INDIVIDUAL's) father live in the U. S. in 1968? 1. YES 5. NO 5. NO 1. YES ●K51. In what year did (he/she) come to the U. S. to stay? AGE NEXT PAGE, K55 NEXT PAGE, K55

### K55. INTERVIEWER CHECKPOINT



# K62. INTERVIEWER CHECKPOINT



## SECTION L: BACKGROUND AND EDUCATION OF NEW WIFE/"WIFE"

### •L1. INTERVIEWER CHECKPOINT



•L2. Now I have some questions about your (wife's/"WIFE'S") family and past experiences. How much education did her father have? [ACCEPT FATHER SUBSTITUTE]

•L3. [IF FEWER THAN 6 GRADES] Could he read and write?

•L4. How much education did your (wife's/"WIFE'S") mother have? [ACCEPT MOTHER SUBSTITUTE]

•L5. [IF FEWER THAN 6 GRADES] Could she read and write?

•L6. Now I have some questions about brothers and sisters. Did your (wife/"WIFE") have any brothers? [INCLUDE NATURAL SIBLINGS ONLY] 1.YES 5.NO →GO TO L12 •L7. How many brothers was that? 01 NUMBER •L10. How many of them are still living? •L8. Is he still living? 1.YES 5.NO ALL 00. NONE NUMBER •L9. (Is/Was)