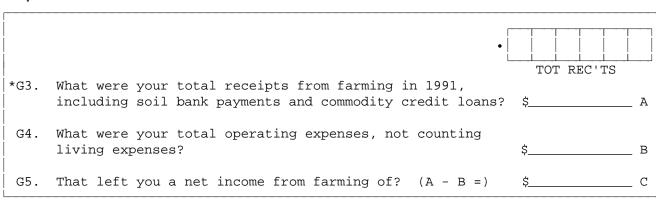

ER WEEK PER MONTH

F19. About how much do you (and everyone else in your family) spend eating out, not counting meals at work or at school?

| \$         | <u>OR</u> Ş |
|------------|-------------|
| FU'S SHARE | FU'S SHARE  |
| PER WEEK   | PER MONTH   |
| NEXT       | PAGE, F20   |

F20. Did you (or anyone else in your family) use government food stamps at any time in 1991?

YES

NO

NEXT PAGE, SECTION G

F21. How many dollars' worth of stamps did you get in 1991?

\$\_\_\_\_\_\_\_ PER MONTH OR \$\_\_\_\_\_\_ PER TWO WEEKS

F22. During which months was that? ALL OR

NEXT PAGE, SECTION G

### SECTION G: INCOME

- G1. We try to understand how people all over the country are getting along financially, so now I have some questions about earnings and income.
- •G2. INTERVIEWER CHECKPOINT





•G6. Did you (or anyone else <u>in the family</u> there) own a business at any time in 1991 or have a financial interest in any business enterprise?



- \*G7. What kind of business was that?
- •G8. Who in the family owned that? \_\_\_\_\_
- •G9. Did (you/he/she/they) put in any work time for this business in 1991?



•G10. Was it a corporation or an unincorporated business, or did (you/he/she/they) have an interest in both kinds?



G11. How much was (your/his/her/their) share of the <u>total</u> income from the business in 1991--that is, the amount (you/he/she/they) took out <u>plus</u> any profit left in? [IF ZERO: Did you have a loss? How much was it?]



G12. Did you (HEAD) earn wages or salaries in 1991 from working on <u>any jobs</u>? (Other than the unincorporated business we hav