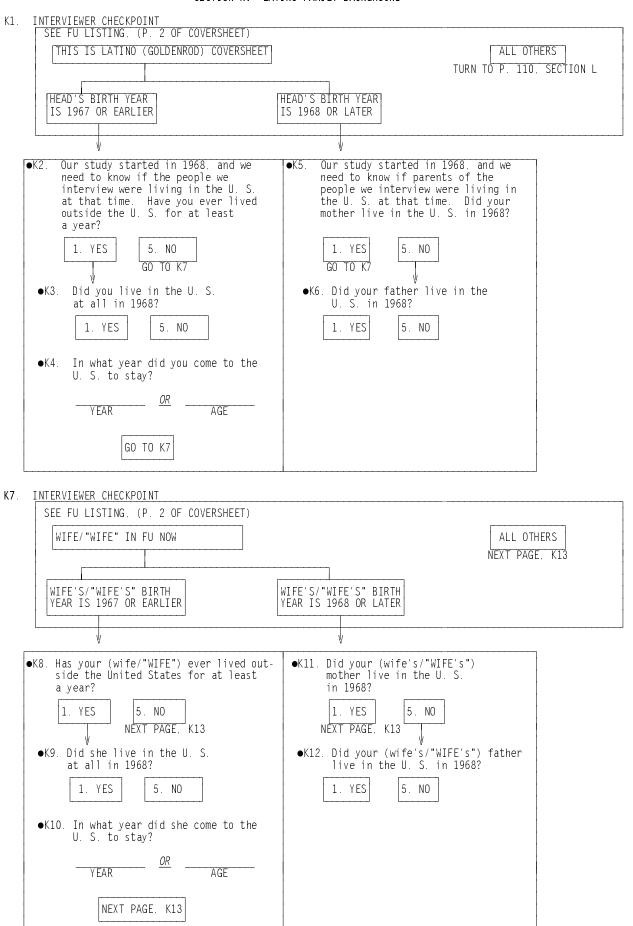

## SECTION A: MARITAL STATUS AND HOUSING

| A1. | INTERVIEWER  | CHECKPOINT:            | SEE <i>GR</i> | RAY REINTE | RVIEW/  | PINK  | REINTER              | RVIEW  | RECONTACT/ | GOLDENROD |
|-----|--------------|------------------------|---------------|------------|---------|-------|----------------------|--------|------------|-----------|
|     | LATINO RECON | NTACT COVERSHE         | EET, (P       | ). 2)ITE   | MS 18a  | AND   | 21a <u><b>OR</b></u> | GREEN  | SPLITOFF/  | LIME      |
|     | SPLITOFF REC | CONTACT/ <i>BRIGHT</i> | r orang       | SE SAMPLE  | RECONTA | ACT ( | COVERSH              | EET, ( | P. 2)ITE   | EM 18a.   |