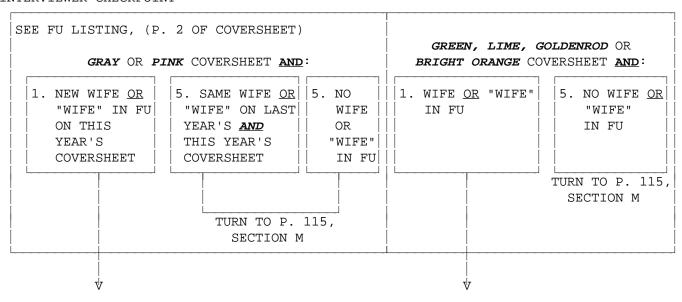

D OF MALE HEAD CHILD OF OTHERS MALE HEAD FEMALE HEAD GO TO K54 ALL OTHERS CHILD OF WIFE/"WIFE" CHILD OF WIFE/"WIFE" ALL OTHERS NEXT PAGE, K55 GO TO K54 ●K49. Has (INDIVIDUAL) ever lived ●K52. Did (INDIVIDUAL's) ●K53 Did (INDIVIDUAL'S) mother outside the U.S. for at mother live in the live in the U.S. in 1968? least a year? U. S. in 1968? 1. YES 1. YES 5. NO 5. NO 5. NO 1. YES NEXT PAGE NEXT PAGE. K55 K55 ●K50. Did (he/she) live in the U. S. at all in 1968? ●K54. Did (INDIVIDUAL's) father live in the U. S. in 1968? 1. YES 5. NO 5. NO 1. YES ●K51. In what year did (he/she) come to the U. S. to stay? AGE NEXT PAGE, K55 NEXT PAGE, K55

### K55. INTERVIEWER CHECKPOINT



# K62. INTERVIEWER CHECKPOINT



## SECTION L: BACKGROUND AND EDUCATION OF NEW WIFE/"WIFE"

### •L1. INTERVIEWER CHECKPOINT



•L2. Now I have some questions about your (wife's/"WIFE'S") family and past experiences. How much education did her father have? [ACCEPT FATHER SUBSTITUTE]

•L3. [IF FEWER THAN 6 GRADES] Could he read and write?

•L4. How much education did your (wife's/"WIFE'S") mother have? [ACCEPT MOTHER SUBSTITUTE]

•L5. [IF FEWER THAN 6 GRADES] Could she read and write?

•L6. Now I have some questions about brothers and sisters. Did your (wife/"WIFE") have any brothers? [INCLUDE NATURAL SIBLINGS ONLY] 1.YES 5.NO →GO TO L12 •L7. How many brothers was that? 01 NUMBER •L10. How many of them are still living? •L8. Is he still living? 1.YES 5.NO ALL 00. NONE NUMBER •L9. (Is/Was) he older (Are/Were) any of her brothers older than she is? than she is? 1.YES 5.NO 1.YES 5.NO •L12. Did she have any sisters? [