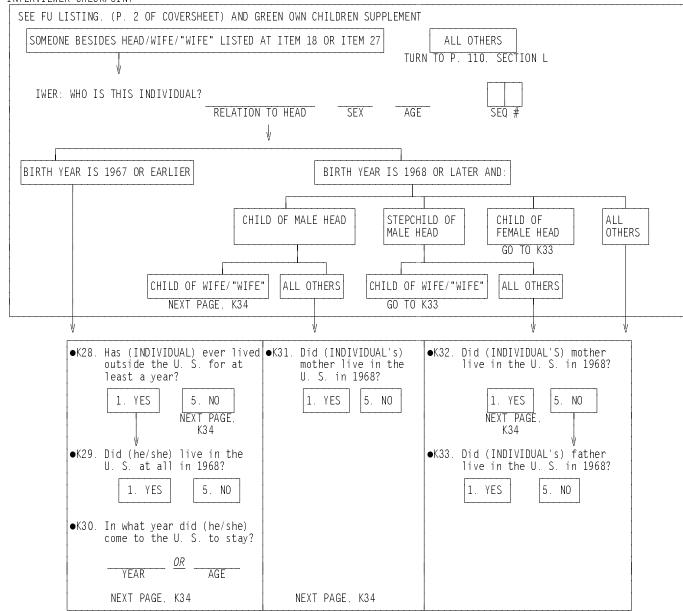

## SECTION A: MARITAL STATUS AND HOUSING

| A1. | INTERVIEWER  | CHECKPOINT:            | SEE <i>GR</i> | RAY REINTE | RVIEW/  | PINK  | REINTER              | RVIEW  | RECONTACT/ | GOLDENROD |
|-----|--------------|------------------------|---------------|------------|---------|-------|----------------------|--------|------------|-----------|
|     | LATINO RECON | NTACT COVERSHE         | EET, (P       | ). 2)ITE   | MS 18a  | AND   | 21a <u><b>OR</b></u> | GREEN  | SPLITOFF/  | LIME      |
|     | SPLITOFF REC | CONTACT/ <i>BRIGHT</i> | r orang       | SE SAMPLE  | RECONTA | ACT ( | COVERSH              | EET, ( | P. 2)ITE   | EM 18a.   |