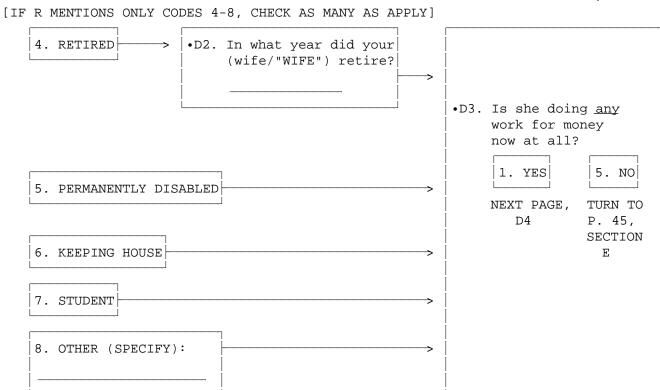

### SECTION B: EMPLOYMENT OF HEAD

•B1. We would like to know about what you do--are you (HEAD) working now, looking for work, retired, keeping house, a student, or what?

[IF R MENTIONS CODES 1-3, CHECK ONE AND ONLY ONE BOX, AND NONE FROM 4-8] 1. WORKING NOW 2. ONLY TEMPORARILY LAID OFF, SICK 3. LOOKING FOR LEAVE OR MATERNITY LEAVE WORK, UNEMPLOYED NEXT PAGE, B4 [IF R MENTIONS ONLY CODES 4-8, CHECK AS MANY AS APPLY] •B2. In what year did you 4. RETIRED (HEAD) retire? •B3. Are you (HEAD) doing any work for money now at all? 1. YES 5. NO 5. PERMANENTLY DISABLED NEXT PAGE, TURN TO P. 21, В4 SECTION 6. KEEPING HOUSE С 7. STUDENT 8. OTHER (SPECIFY):