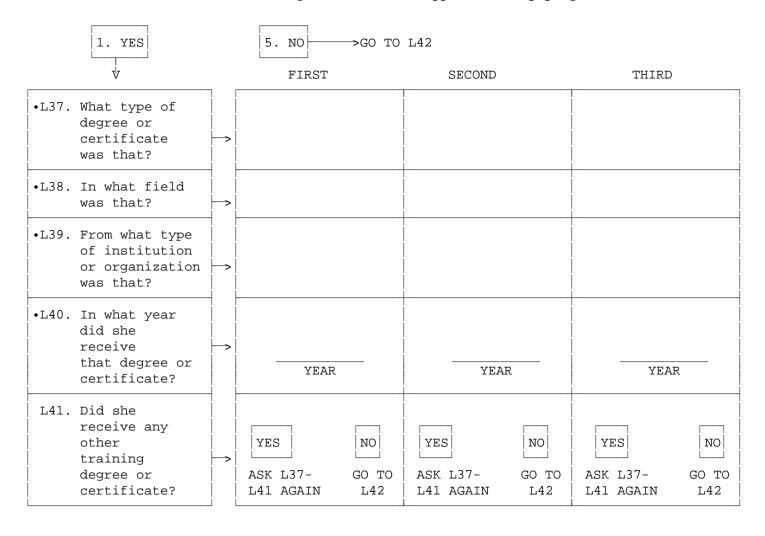

|                                                        |
|         | L34. Where was it located?                                               |                                                        |
|         | CITY                                                                     | STATE                                                  |
|         | •L35. In what year did she receive that degr                             | ee?                                                    |
|         | <u> </u>                                                                 | YEAR                                                   |

•L36. Did your (wife/"WIFE") receive any other degree or a certificate through a vocational school, a training school, or an apprenticeship program?



•L42. Is your (wife's/"WIFE's") religious preference Protestant, Catholic, or Jewish, or what?



•L44. How many years altogether has your (wife/"WIFE") worked for money since she was 18?



#### SECTION M: BACKGROUND AND EDUCATION OF NEW HEAD

•M1. INTERVIEWER CHECKPOINT



| •M7.  | Did you (HEAD)        | grow up on a   | farm, in a sm                                | mall town, in | a large city, or what?                          |    |
|-------|-----------------------|----------------|----------------------------------------------|---------------|-------------------------------------------------|----|
|       | 1. FARM               | 2. SMALL TOWN  | 3. LARGE<br>CITY                             | OTHER (SP     | ECIFY):                                         |    |
|       |