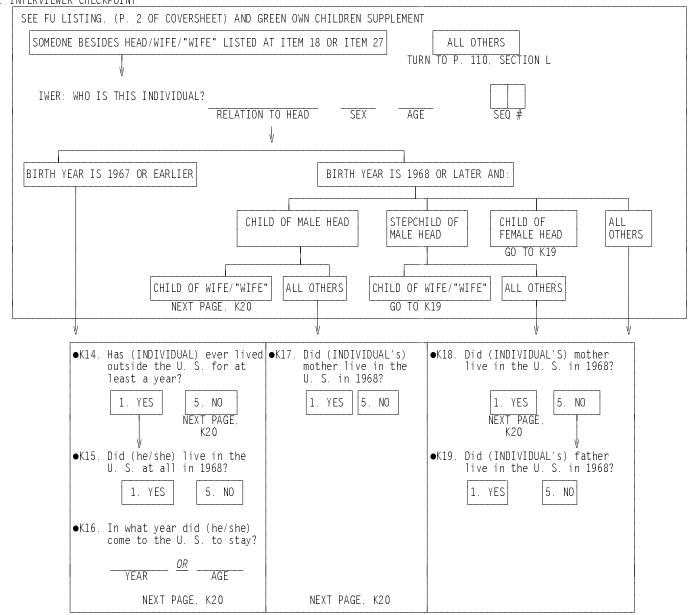

## SECTION A: MARITAL STATUS AND HOUSING

| A1. | INTERVIEWER  | CHECKPOINT:            | SEE <i>GR</i> | RAY REINTE | RVIEW/  | PINK  | REINTER              | RVIEW  | RECONTACT/ | GOLDENROD |
|-----|--------------|------------------------|---------------|------------|---------|-------|----------------------|--------|------------|-----------|
|     | LATINO RECON | NTACT COVERSHE         | EET, (P       | ). 2)ITE   | MS 18a  | AND   | 21a <u><b>OR</b></u> | GREEN  | SPLITOFF/  | LIME      |
|     | SPLITOFF REC | CONTACT/ <i>BRIGHT</i> | r orang       | SE SAMPLE  | RECONTA | ACT ( | COVERSH              | EET, ( | P. 2)ITE   | EM 18a.   |