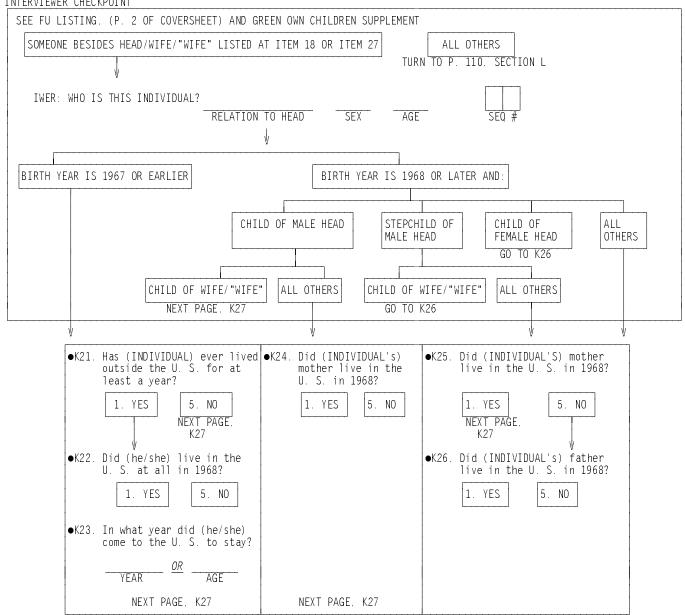

## SECTION A: MARITAL STATUS AND HOUSING

| A1. | INTERVIEWER  | CHECKPOINT:            | SEE <i>GR</i> | RAY REINTE | RVIEW/  | PINK  | REINTER              | RVIEW  | RECONTACT/ | GOLDENROD |
|-----|--------------|------------------------|---------------|------------|---------|-------|----------------------|--------|------------|-----------|
|     | LATINO RECON | NTACT COVERSHE         | EET, (P       | ). 2)ITE   | MS 18a  | AND   | 21a <u><b>OR</b></u> | GREEN  | SPLITOFF/  | LIME      |
|     | SPLITOFF REC | CONTACT/ <i>BRIGHT</i> | r orang       | SE SAMPLE  | RECONTA | ACT ( | COVERSH              | EET, ( | P. 2)ITE   | EM 18a.   |